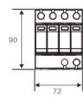

## **Dimensions**

### **SPECIFICATIONS**

| Model                                   | SP-PC40-385/2                                                                                                                                                                                                                                                         |
|-----------------------------------------|-----------------------------------------------------------------------------------------------------------------------------------------------------------------------------------------------------------------------------------------------------------------------|
| Nominal operating voltage Un            | 220/380VAC                                                                                                                                                                                                                                                            |
| Maximum continuous operating voltage Uc | 385VAC                                                                                                                                                                                                                                                                |
| Nominal discharge current In (8/20µs)   | 20KA                                                                                                                                                                                                                                                                  |
| Maximum discharge current Imax (8/20µs) | 40KA                                                                                                                                                                                                                                                                  |
| Protection level Up (8/20µs,20KA)       | ≤1.5KV - ≤1.7KV                                                                                                                                                                                                                                                       |
| Response time Ta                        | ≤25ns                                                                                                                                                                                                                                                                 |
| Protection modes                        | 4:L1/L2/L3/N-PE 3+N:L1/L2/L3-N,N-PE 2:L/N-PE 1+N:L-N,N-PE                                                                                                                                                                                                             |
| Front circuit breaker                   | 63A                                                                                                                                                                                                                                                                   |
| Delay system for supplying electricity  | 2 sec                                                                                                                                                                                                                                                                 |
| Dimension                               | 90*36*65mm                                                                                                                                                                                                                                                            |
| Weight                                  | 250-1200g                                                                                                                                                                                                                                                             |
| Mounting type                           | DIN rail: 35mm                                                                                                                                                                                                                                                        |
| Housing material                        | Anti-flaming                                                                                                                                                                                                                                                          |
| Index of protection                     | IP20                                                                                                                                                                                                                                                                  |
| Operating environment                   | Temperature:-40-+85°C humidity: ≤95%                                                                                                                                                                                                                                  |
| Remote control (optional)               | Normally closed, normally open or COM                                                                                                                                                                                                                                 |
| warranty                                | 3 year warranty                                                                                                                                                                                                                                                       |
| Work Status                             | Green:ok Red:defect                                                                                                                                                                                                                                                   |
| Standards Compliance                    | IEC 61312-1, IEC 61312-3 (pending), IEC 61024-1, IEC 61000-4-5, IEC 61643-1-1, IEC 61643-1-2 (pending), IEC 62066 (pending), IEC 61643-2-1 (pending), IEC 61643-1, NFC 61740, VDE 0675, UL 1449, BS 6651 ,ROHS, ISO9001,EN/IEC61643-11:2011, IEE C62-41-1991, FCC, Ce |