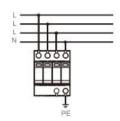

disconnect device

High current capacity, quick response

Low residual voltage, free of leakage current

Remote warning

40kA maximum surge current

50/60Hz 385V, Protection mode: L/N-PE

Easy installation with Din rail mounting

Status indicators visually verify protection level

Plug connectors for quick and easy connection or rewiring

There is a circuit to prevent interference (EMI).

There is a function to turn on and off the display of the device.

### **APPLICATIONS**

Protection of C class AC Power System

Protection of power distribution system

Protection of terminal devices

Sensitive electronic equipment

Telecom centers

Automatic control centers

Intelligent buildings

Industrial enterprises

Medical institutes

CCTV, Solar Cell



## **Dimensions**







# Wiring Diagram















### **SPECIFICATIONS**

| Model                                   | SP-PC40-385/2                                                                                                                                                                                                                                                         |
|-----------------------------------------|-----------------------------------------------------------------------------------------------------------------------------------------------------------------------------------------------------------------------------------------------------------------------|
| Nominal operating voltage Un            | 220/380VAC