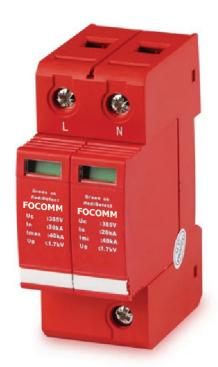

## **SURGE PROTECTOR PRODUCT**

C Class Single Phase AC Power Surge Protective Device

#### **FEATURES**

Thermal disconnect device

High current capacity, quick response

Low residual voltage, free of leakage current

Remote warning

40kA maximum surge current

50/60Hz 385V, Protection mode: L/N-PE

Easy installation with Din rail mounting

Status indicators visually verify protection level

Plug connectors for quick and easy connection or rewiring

There is a circuit to prevent interference (EMI).

There is a function to turn on and off the display of the device.

### **SPECIFICATIONS**

| Model                                   | SP-PC40-385/2                                                                                                                                                                                                                                                         |
|-----------------------------------------|-----------------------------------------------------------------------------------------------------------------------------------------------------------------------------------------------------------------------------------------------------------------------|
| Nominal operating voltage Un            | 220/380VAC                                                                                                                                                                                                                                                            |
| Maximum continuous operating voltage Uc | 385VAC                                                                                                                                                                                                                                                                |
| Nominal discharge current In (8/20µs)   | 20KA                                                                                                                                                                                                                                                                  |
| Maximum discharge current Imax (8/20µs) | 40KA                                                                                                                                                                                                                                                                  |
| Protection level Up (8/20µs,20KA)       | ≤1.5KV - ≤1.7KV                                                                                                                                                                                                                                                       |
| Response time Ta                        | ≤25ns                                                                                                                                                                                                                                                                 |
| Protection modes                        | 4:L1/L2/L3/N-PE 3+N:L1/L2/L3-N,N-PE 2:L/N-PE 1+N:L-N,N-PE                                                                                                                                                                                                             |
| Front circuit breaker                   | 63A                                                                                                                                                                                                                                                                   |
| Delay system for supplying electricity  | 2 sec                                                                                                                                                                                                                                                                 |
| Dimension                               | 90*36*65mm                                                                                                                                                                                                                                                            |
| Weight                                  | 250-1200g                                                                                                                                                                                                                                                             |
| Mounting type                           | DIN rail: 35mm                                                                                                                                                                                                                                                        |
| Housing material                        | Anti-flaming                                                                                                                                                                                                                                                          |
| Index of protection                     | IP20                                                                                                                                                                                                                                                                  |
| Operating environment                   | Temperature:-40-+85°C humidity: ≤95%                                                                                                                                                                                                                                  |
| Remote control (optional)               | Normally closed, normally open or COM                                                                                                                                                                                                                                 |
| warranty                                | 3 year warranty                                                                                                                                                                                                                                                       |
| Work Status                             | Green:ok Red:defect                                                                                                                                                                                                                                                   |
| Standards Compliance                    | IEC 61312-1, IEC 61312-3 (pending), IEC 61024-1, IEC 61000-4-5, IEC 61643-1-1, IEC 61643-1-2 (pending), IEC 62066 (pending), IEC 61643-2-1 (pending), IEC 61643-1, NFC 61740, VDE 0675, UL 1449, BS 6651 ,ROHS, ISO9001,EN/IEC61643-11:2011, IEE C62-41-1991, FCC, Ce |