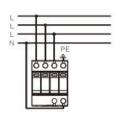

isconnect device

High current capacity, quick response

Low residual voltage, free of leakage current

Remote warning

40kA maximum surge current

50/60Hz 385V, Protection mode: L/N-PE

Easy installation with Din rail mounting

Status indicators visually verify protection level

Plug connectors for quick and easy connection or rewiring

There is a circuit to prevent interference (EMI).

There is a function to turn on and off the display of the device.

### **APPLICATIONS**

Protection of C class AC Power System

Protection of power distribution system

Protection of terminal devices

Sensitive electronic equipment

Telecom centers

Automatic control centers

Intelligent buildings

Industrial enterprises

Medical institutes

CCTV, Solar Cell



## **Dimensions**







# Wiring Diagram















### **SPECIFICATIONS**

| Model                                   | SP-PC40-385/2                                                                                                                                                                                                                                                         |
|-----------------------------------------|-----------------------------------------------------------------------------------------------------------------------------------------------------------------------------------------------------------------------------------------------------------------------|
| Nominal operating voltage Un            | 220/380VAC