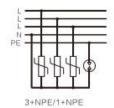

# Wiring Diagram

### **SPECIFICATIONS**

| Model                                   | SP-PC40-385/2                                                                                                                                                                                                                                                         |
|-----------------------------------------|-----------------------------------------------------------------------------------------------------------------------------------------------------------------------------------------------------------------------------------------------------------------------|
| Nominal operating voltage Un            | 220/380VAC                                                                                                                                                                                                                                                            |
| Maximum continuous operating voltage Uc | 385VAC                                                                                                                                                                                                                                                                |
| Nominal discharge current In (8/20µs)   | 20KA                                                                                                                                                                                                                                                                  |
| Maximum discharge current Imax (8/20µs) | 40KA                                                                                                                                                                                                                                                                  |
| Protection level Up (8/20µs,20KA)       | ≤1.5KV - ≤1.7KV                                                                                                                                                                                                                                                       |
| Response time Ta                        | ≤25ns                                                                                                                                                                                                                                                                 |
| Protection modes                        | 4:L1/L2/L3/N-PE 3+N:L1/L2/L3-N,N-PE 2:L/N-PE 1+N:L-N,N-PE                                                                                                                                                                                                             |
| Front circuit breaker                   | 63A                                                                                                                                                                                                                                                                   |
| Delay system for supplying electricity  | 2 sec                                                                                                                                                                                                                                                                 |
| Dimension                               | 90*36*65mm                                                                                                                                                                                                                                                            |
| Weight                                  | 250-1200g                                                                                                                                                                                                                                                             |
| Mounting type                           | DIN rail: 35mm                                                                                                                                                                                                                                                        |
| Housing material                        | Anti-flaming                                                                                                                                                                                                                                                          |
| Index of protection                     | IP20                                                                                                                                                                                                                                                                  |
| Operating environment                   | Temperature:-40-+85°C humidity: ≤95%                                                                                                                                                                                                                                  |
| Remote control (optional)               | Normally closed, normally open or COM                                                                                                                                                                                                                                 |
| warranty                                | 3 year warranty                                                                                                                                                                                                                                                       |
| Work Status                             | Green:ok Red:defect                                                                                                                                                                                                                                                   |
| Standards Compliance                    | IEC 61312-1, IEC 61312-3 (pending), IEC 61024-1, IEC 61000-4-5, IEC 61643-1-1, IEC 61643-1-2 (pending), IEC 62066 (pending), IEC 61643-2-1 (pending), IEC 61643-1, NFC 61740, VDE 0675, UL 1449, BS 6651 ,ROHS, ISO9001,EN/IEC61643-11:2011, IEE C62-41-1991, FCC, Ce |