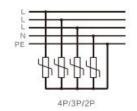

# Wiring Diagram

### **SPECIFICATIONS**

| Model                                   | SP-PC40-385/2                                                                                                                                                                                                                                                         |
|-----------------------------------------|-----------------------------------------------------------------------------------------------------------------------------------------------------------------------------------------------------------------------------------------------------------------------|
| Nominal operating voltage Un            | 220/380VAC                                                                                                                                                                                                                                                            |
| Maximum continuous operating voltage Uc | 385VAC                                                                                                                                                                                                                                                                |
| Nominal discharge current In (8/20µs)   | 20KA                                                                                                                                                                                                                                                                  |
| Maximum discharge current Imax (8/20µs) | 40KA                                                                                                                                                                                                                                                                  |
| Protection level Up (8/20µs,20KA)       | ≤1.5KV - ≤1.7KV                                                                                                                                                                                                                                                       |
| Response time Ta                        | ≤25ns                                                                                                                                                                                                                                                                 |
| Protection modes                        | 4:L1/L2/L3/N-PE 3+N:L1/L2/L3-N,N-PE 2:L/N-PE 1+N:L-N,N-PE                                                                                                                                                                                                             |
| Front circuit breaker                   | 63A                                                                                                                                                                                                                                                                   |
| Delay system for supplying electricity  | 2 sec                                                                                                                                                                                                                                                                 |
| Dimension                               | 90*36*65mm                                                                                                                                                                                                                                                            |
| Weight                                  | 250-1200g                                                                                                                                                                                                                                                             |
| Mounting type                           | DIN rail: 35mm                                                                                                                                                                                                                                                        |
| Housing material                        | Anti-flaming                                                                                                                                                                                                                                                          |
| Index of protection                     | IP20                                                                                                                                                                                                                                                                  |
| Operating environment                   | Temperature:-40-+85°C humidity: ≤95%                                                                                                                                                                                                                                  |
| Remote control (optional)               | Normally closed, normally open or COM                                                                                                                                                                                                                                 |
| warranty                                | 3 year warranty                                                                                                                                                                                                                                                       |
| Work Status                             | Green:ok Red:defect                                                                                                                                                                                                                                                   |
| Standards Compliance                    | IEC 61312-1, IEC 61312-3 (pending), IEC 61024-1, IEC 61000-4-5, IEC 61643-1-1, IEC 61643-1-2 (pending), IEC 62066 (pending), IEC 61643-2-1 (pending), IEC 61643-1, NFC 61740, VDE 0675, UL 1449, BS 6651 ,ROHS, ISO9001,EN/IEC61643-11:2011, IEE C62-41-1991, FCC, Ce |