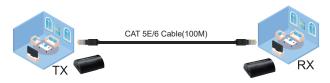

# **OVERVIEW**

The Extender uses single cat5e or cat6(recommended) cables instead of HDMI cable to transmit high definition signal up to 100 meters, cutting down the cost. The Extender is designed to supply for long distance transmission of high definition signal.