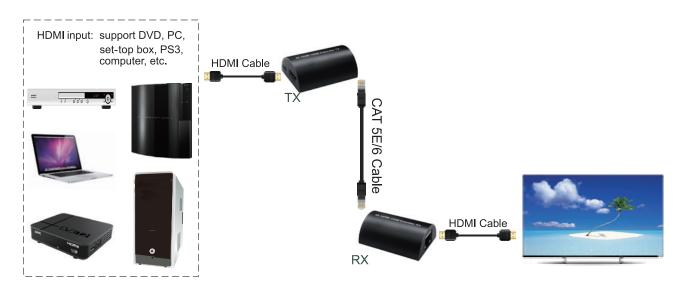

# **OVERVIEW**

The Extender uses single cat5e or cat6(recommended) cables instead of HDMI cable to transmit high definition signal up to 100 meters, cutting down the cost. The Extender is designed to supply for long distance transmission of high definition signal.

#### **APPLICATIONS**

Audio-visual conference

Command and control center

Home theater

HDMI extender is used in audio-visual conference, command and control center, ticketing platform, home theater,

 $\label{prop:conference} \mbox{multi-media teaching,conference system and so on.}$ 