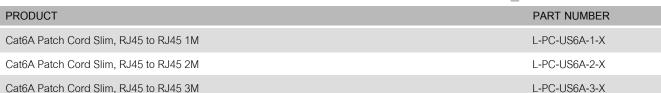

Tangle-free latch design on plugs
- Designed for high density environments (data centers and telecom rooms) where space is at a premium.
- Support POE, POE+, POE++.
- 28AWG with OD: 3.6mm, only 50% size of traditional 24AWG patch cable.
- Better airflow and cooling performance.
- Length: 0.3m-20m; 0.5ft-60ft
- LSZH & PVC Jacket Available.
- Various boots available.



## CONSTRUCTION

Sheath: PVC/LSZH

Test Limit: Fluke Channel

Bandwidth: 600Mhz

Length: 0.3m-20m; 0.5ft-60ft

Boot Type : Clear Boot

Connector: RJ45 8P8C 3U~50U

Plug: Tangle-Free Latch Plug

AWG : 28

Conductor: Stranded Copper

Cable OD : 3.6mm

Wiring Scheme: T568B/T568A

PC Rated : 94-V2; 94-V0

Frequency: 10Gbps

Pins: 8P

Multiple Certifications: UL,CE,SGS,ISO9001,RoHS,REACH,ISO11801

## ORDER INFOMATION